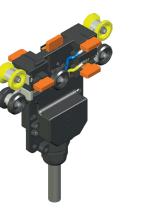

## TR85H7P001

## SINGLE TROLLEY CURRENT COLLECTOR

| Material   | body<br>conductors | nylon<br>metal carbon |
|------------|--------------------|-----------------------|
| Weight     |                    | ~1370 g               |
| Amperage   |                    | 35 A                  |
| Conductors |                    | 7                     |