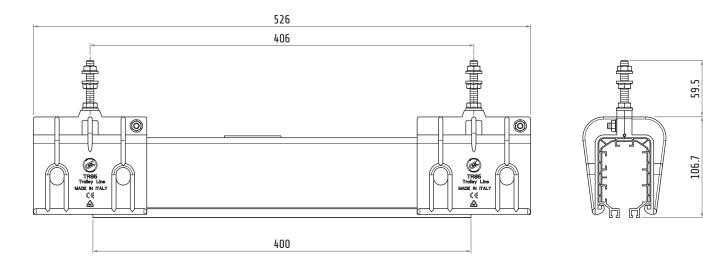

## TR85H5P28W

**INSPECTION JOINT** 

| Material | body<br>busbar | nylon<br>PVC |  |
|----------|----------------|--------------|--|
| Weight   |                | ~955 g       |  |

## Dimensions in mm / illustrations NOT in scale

Giovenzana International B.V. reserves the right to change the features and data shown in this document at any time and without notice. This document cannot therefore be considered a contract with third parties.