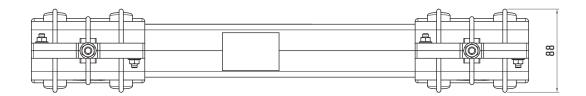

## TR85H5P28W

**INSPECTION JOINT** 

| Material | body<br>busbar | nylon<br>PVC |  |
|----------|----------------|--------------|--|
| Weight   |                | ~955 g       |  |

## Dimensions in mm / illustrations NOT in scale

Giovenzana International B.V. reserves the right to change the features and data shown in this document at any time and without notice. This document cannot therefore be considered a contract with third parties.