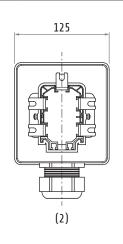

section

15.5 × 2 mm

| (1) | 4 conductors |
|-----|--------------|
| (') | 4 001100013  |
| (2) | 5 conductors |

Dimensions in mm / illustrations NOT in scale