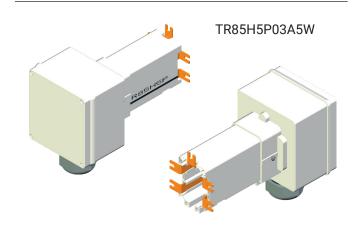

## TR85H5P03A4W TR85H5P03A5W

## **HEAD FEED**

| Material   | body       | nylon       |
|------------|------------|-------------|
|            | busbar     | PVC         |
|            | conductors | copper      |
| Weight     |            | ~880 g      |
| Conductors |            | 5           |
| Conductors |            | 31 mm²      |
| section    |            | 15.5 × 2 mm |