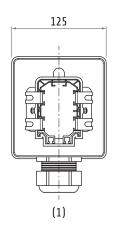

section

15.5 × 2 mm

| (1) | 4 conductors |
|-----|--------------|
| (') | 4 001100013  |
| (2) | 5 conductors |

Dimensions in mm / illustrations NOT in scale