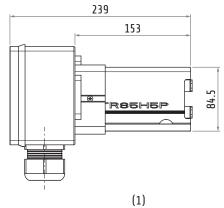

**CE** 

Strawinskylaan 1105 1077 XX Amsterdam, The Netherlands **EN** datasheet

The product is installed in these energy transmission lines:

TR85H5P pre-mounted

Please find the relevant reference guides on our instruction manuals page: