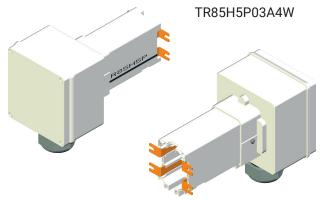

**CE** 

Strawinskylaan 1105 1077 XX Amsterdam, The Netherlands **EN** datasheet

The product is installed in these energy transmission lines:

TR85H5P pre-mounted

Please find the relevant reference guides on our instruction manuals page:

guides on our instruction manuals page: \_\_\_https://www.giovenzana.com/leaflets/



## TR85H5P03A4W TR85H5P03A5W

## **HEAD FEED**







| Material   | body       | nylon       |
|------------|------------|-------------|
|            | busbar     | PVC         |
|            | conductors | copper      |
| Weight     |            | ~880 g      |
| Conductors |            | 5           |
| Conductors |            | 31 mm²      |
| section    |            | 15.5 × 2 mm |



section



15.5 × 2 mm

| (1) | 4 conductors |
|-----|--------------|
| (') | 4 001100013  |
| (2) | 5 conductors |









Dimensions in mm / illustrations NOT in scale