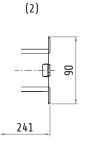

section

15.5 × 2 mm

| (1) | 4 conductors |
|-----|--------------|
| (') | 4 001100013  |
| (2) | 5 conductors |

Dimensions in mm / illustrations NOT in scale