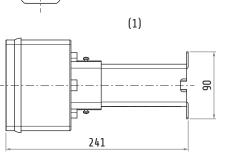

**CE** 

Strawinskylaan 1105 1077 XX Amsterdam, The Netherlands **EN** datasheet

The product is installed in these energy transmission lines:

TR85H5P pre-mounted

Please find the relevant reference guides on our instruction manuals page: