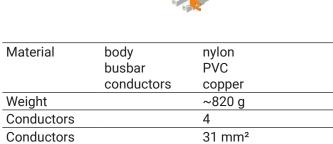

section

15.5 × 2 mm

| (1) | 4 conductors |
|-----|--------------|
| (') | 4 001100013  |
| (2) | 5 conductors |

Dimensions in mm / illustrations NOT in scale