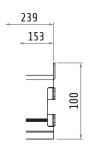

section

15.5 × 2 mm

| (1) | 4 conductors |
|-----|--------------|
| (') | 4 001100013  |
| (2) | 5 conductors |

Dimensions in mm / illustrations NOT in scale