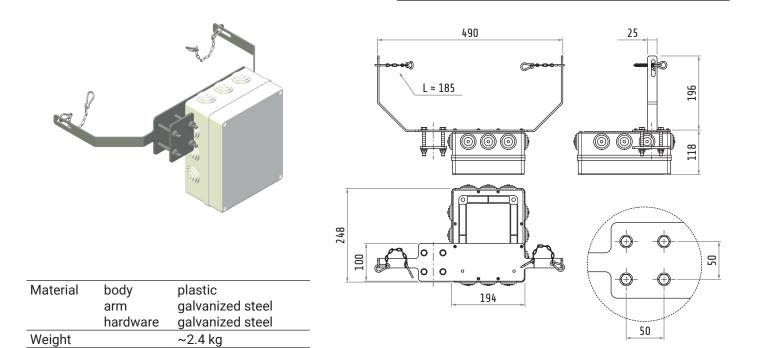

## DOUBLE TOWING ARM WITH CHAIN

## Dimensions in mm / illustrations NOT in scale

Giovenzana International B.V. reserves the right to change the features and data shown in this document at any time and without notice. This document cannot therefore be considered a contract with third parties.