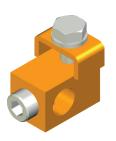

( (

**EN** datasheet

Strawinskylaan 1105 1077 XX Amsterdam, The Netherlands

The product is installed in these energy transmission lines:

| TR85H5P | continuous  |
|---------|-------------|
| TR85H5P | pre-mounted |
| TR85H7P | continuous  |
| TR85H7P | pre-mounted |
|         |             |



## TR8537

Please find the relevant reference guides on our instruction manuals page:

https://www.giovenzana.com/leaflets/



| Material | body<br>hardware | brass<br>galvanized steel | — |
|----------|------------------|---------------------------|---|

~60 g

Weight

## CONDUCTORS CONNECTION CLAMP FOR INLINE FEEDING BOX