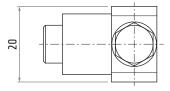

( (

**EN** datasheet

Strawinskylaan 1105 1077 XX Amsterdam, The Netherlands

The product is installed in these energy transmission lines:

| TR85H5P | continuous  |
|---------|-------------|
| TR85H5P | pre-mounted |
| TR85H7P | continuous  |
| TR85H7P | pre-mounted |
|         |             |



## TR8537

Please find the relevant reference guides on our instruction manuals page:

https://www.giovenzana.com/leaflets/



| Material | body<br>hardware | brass<br>galvanized steel | — |
|----------|------------------|---------------------------|---|

~60 g

Weight

## CONDUCTORS CONNECTION CLAMP FOR INLINE FEEDING BOX