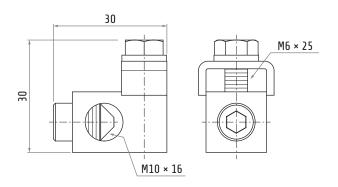

( (

**EN** datasheet

Strawinskylaan 1105 1077 XX Amsterdam, The Netherlands

The product is installed in these energy transmission lines:

| TR85H5P | continuous  |
|---------|-------------|
| TR85H5P | pre-mounted |
| TR85H7P | continuous  |
| TR85H7P | pre-mounted |
|         |             |



## TR8537

Please find the relevant reference guides on our instruction manuals page:

https://www.giovenzana.com/leaflets/



| Material | body<br>hardware | brass<br>galvanized steel | — |
|----------|------------------|---------------------------|---|

~60 g

Weight

## CONDUCTORS CONNECTION CLAMP FOR INLINE FEEDING BOX