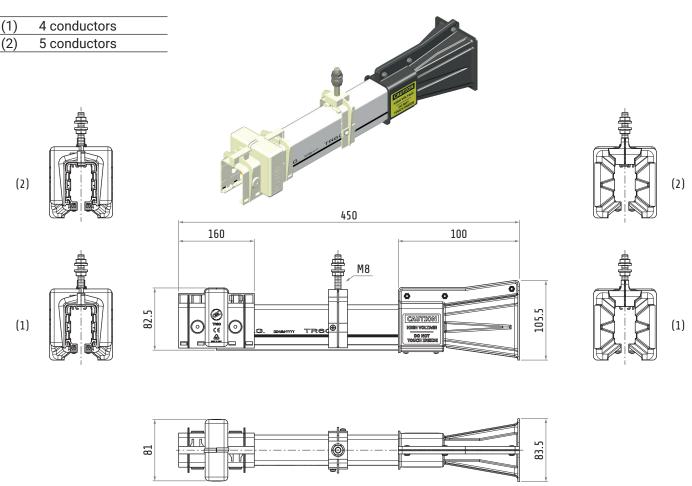

## TR6035A4W TR6035A5W

https://www.giovenzana.com/leaflets/

## **RIGHT END TRANSFER GUIDE**

|                    |               | TR6035A4W        | TR6035A5W        |
|--------------------|---------------|------------------|------------------|
| Material           | hanger, joint | nylon            | nylon            |
|                    | busbar        | PVC              | PVC              |
|                    | guide         | ABS              | ABS              |
|                    | conductors    | copper           | copper           |
|                    | hardware      | galvanized steel | galvanized steel |
| Weight             |               | ~ 630 g          | ~677 g           |
| Conductors         |               | 4                | 5                |
| Conductors section |               | 15 mm²           | 15 mm²           |
|                    |               | 10 × 1.5 mm      | 10 × 1.5 mm      |

Dimensions in mm / illustrations NOT in scale