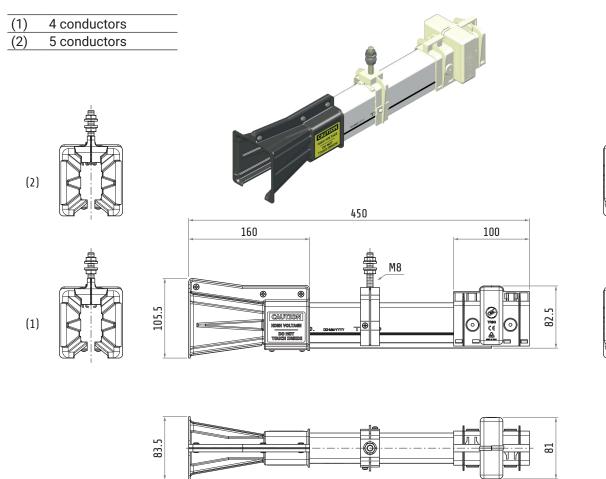

## TR6034A4W TR6034A5W

## LEFT END TRANSFER GUIDE

|                    |               | TR6034A4W        | TR6034A5W          |
|--------------------|---------------|------------------|--------------------|
| Material           | hanger, joint | nylon            | nylon              |
|                    | busbar        | PVC              | PVC                |
|                    | guide         | ABS              | ABS                |
|                    | conductors    | copper           | copper             |
|                    | hardware      | galvanized steel | galvanized steel   |
| Weight             |               | ~ 630 g          | ~677 g             |
| Conductors         |               | 4                | 5                  |
| Conductors section |               | 15 mm²           | 15 mm <sup>2</sup> |
|                    |               | 10 × 1.5 mm      | 10 × 1.5 mm        |