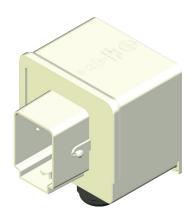

## TR6003W

| Material | body | nylon  |  |
|----------|------|--------|--|
| Weight   |      | ~250 g |  |