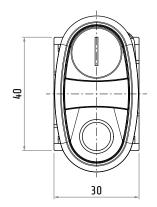

flush / extended solid       |
| Fixing                       | Ø22                          |
| Panel thickness              | 1 6 mm                       |
| Drilling template compliance | IEC/EN60947-5-1              |
|                              | CENELEC EN50007              |
| Mechanical life              | 3×10 <sup>6</sup> operations |
| NEMA rating                  | 4-4X                         |
| Material                     | thermoplastic                |
| Marking                      | CE, UL, UKCA                 |
|                              |                              |
| Code                         | Colour                       |
|                              | Coloui                       |
| PPDNGL4X                     | green - red                  |





Dimensions in mm / Illustrations NOT in scale