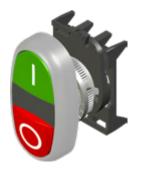

## NEMA SERIES MOMENTARY MULTIFUNCTION DUAL PUSH BUTTON WITH FLUSH / EXTENDED SOLID CAP

| Series                       | NEMA                         |
|------------------------------|------------------------------|
| Туре                         | multifunction dual           |
|                              | push button                  |
| Operation                    | momentary                    |
| Сар                          | flush / extended solid       |
| Fixing                       | Ø22                          |
| Panel thickness              | 1 6 mm                       |
| Drilling template compliance | IEC/EN60947-5-1              |
|                              | CENELEC EN50007              |
| Mechanical life              | 3×10 <sup>6</sup> operations |
| NEMA rating                  | 4-4X                         |
| Material                     | thermoplastic                |
| Marking                      | CE, UL, UKCA                 |
|                              |                              |
| Code                         | Colour                       |
|                              | Coloui                       |
| PPDNGL4X                     | green - red                  |