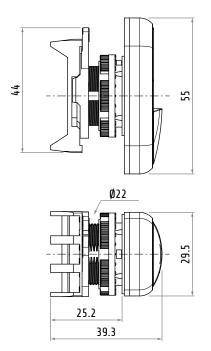

ush / extended solid       |
| Fixing                       | Ø22                          |
| Panel thickness              | 1 6 mm                       |
| Drilling template compliance | IEC/EN60947-5-1              |
|                              | CENELEC EN50007              |
| Mechanical life              | 3×10 <sup>6</sup> operations |
| NEMA rating                  | 4-4X                         |
| Material                     | thermoplastic                |
| Marking                      | CE, UL, UKCA                 |
|                              |                              |
| Code                         | Colour                       |
|                              | Coloui                       |
| PPDNGL4X                     | green - red                  |





Dimensions in mm / Illustrations NOT in scale