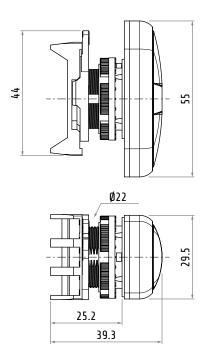

peration                    | momentary                    |
| Сар                          | extended solid with light    |
| Fixing                       | Ø22                          |
| Panel thickness              | 1 6 mm                       |
| Drilling template compliance | IEC/EN60947-5-1              |
|                              | CENELEC EN50007              |
| Mechanical life              | 3×10 <sup>6</sup> operations |
| NEMA rating                  | 4-4X                         |
| Material                     | thermoplastic                |
| Marking                      | CE, UL, UKCA                 |
|                              |                              |
| Code                         | Colour                       |

CodeColourPPDLSGL4Xgreen - red





Dimensions in mm / Illustrations NOT in scale