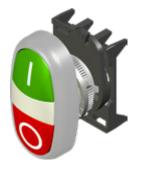

## NEMA SERIES MOMENTARY MULTIFUNCTION DUAL PUSH BUTTON WITH EXTENDED SOLID CAP WITH LIGHT

| Series                       | NEMA                         |
|------------------------------|------------------------------|
| Туре                         | multifunction dual           |
|                              | push button                  |
| Operation                    | momentary                    |
| Сар                          | extended solid with light    |
| Fixing                       | Ø22                          |
| Panel thickness              | 1 6 mm                       |
| Drilling template compliance | IEC/EN60947-5-1              |
|                              | CENELEC EN50007              |
| Mechanical life              | 3×10 <sup>6</sup> operations |
| NEMA rating                  | 4-4X                         |
| Material                     | thermoplastic                |
| Marking                      | CE, UL, UKCA                 |
|                              |                              |
| Code                         | Colour                       |

CodeColourPPDLSGL4Xgreen - red

Dimensions in mm / Illustrations NOT in scale