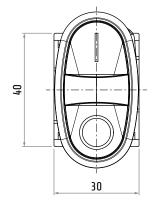

Operation                    | momentary                    |
| Сар                          | extended solid with light    |
| Fixing                       | Ø22                          |
| Panel thickness              | 1 6 mm                       |
| Drilling template compliance | IEC/EN60947-5-1              |
|                              | CENELEC EN50007              |
| Mechanical life              | 3×10 <sup>6</sup> operations |
| NEMA rating                  | 4-4X                         |
| Material                     | thermoplastic                |
| Marking                      | CE, UL, UKCA                 |
|                              |                              |
| Code                         | Colour                       |

CodeColourPPDLSGL4Xgreen - red





Dimensions in mm / Illustrations NOT in scale