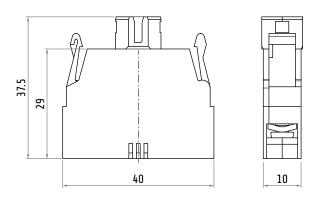

--------------------|---------------------|-----------|------------------------------|
| Socket              |                     |           | BA9S                         |
| Connections         | terminal type       |           | M3.5 screw                   |
|                     | tightening torque   | EN60947-1 | 1.2 N·m                      |
|                     |                     | UL508     | 12 lb∙in                     |
| Connectable section | flexible conductors | 1 or 2    | 1 2.5 mm²                    |
|                     | solid conductors    | 1 or 2    | 1 2.5 mm²                    |
|                     | wire peeling length |           | 8 mm                         |
| Marking             |                     |           | CE, IMQ, RINA, EAC, UL, UKCA |



Dimensions in mm / illustrations NOT in scale