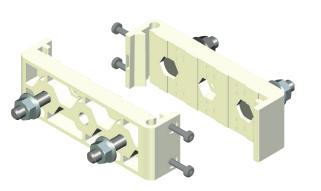

## MP04P014

**FIXED POINT** 

| Material | body<br>hardware | thermoplastic<br>galvanized steel |
|----------|------------------|-----------------------------------|
| Weight   |                  | 45 g                              |