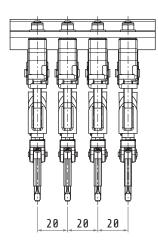

|   | MP04P011 | MP04P012 |
|---|----------|----------|
| L | 162      | 217      |
| Н | 106      | 120      |
|   |          |          |

## Dimensions in mm / illustrations NOT in scale

Giovenzana International B.V. reserves the right to change the features and data shown in this document at any time and without notice. This document cannot therefore be considered a contract with third parties.