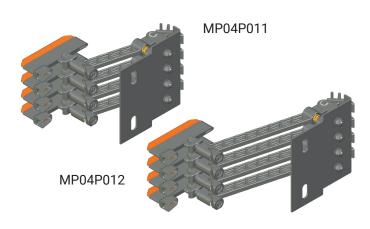

## MP04P011 MP04P012

## TROLLEY CURRENT COLLECTOR

|                    | MP04P011                | MP04P012 |
|--------------------|-------------------------|----------|
| Material           |                         |          |
| body               | thermoplastic           |          |
| hardware           | galvanized steel        |          |
| brushes            | copper, lead and carbon |          |
| Operating current  | 50 A                    | 50 A     |
| Form factor        | compact                 | long     |
| Maximum deflection | ±15 mm                  | ±30 mm   |
| Weight             | 730 g                   | 745 g    |
|                    |                         |          |

|   | MP04P011 | MP04P012 |
|---|----------|----------|
| L | 162      | 217      |
| Н | 106      | 120      |
|   |          |          |