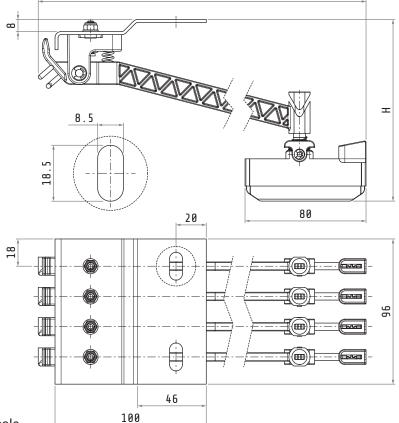

## TROLLEY CURRENT COLLECTOR

|                    | MP04P011                | MP04P012 |
|--------------------|-------------------------|----------|
| Material           |                         |          |
| body               | thermoplastic           |          |
| hardware           | galvanized steel        |          |
| brushes            | copper, lead and carbon |          |
| Operating current  | 50 A                    | 50 A     |
| Form factor        | compact                 | long     |
| Maximum deflection | ±15 mm                  | ±30 mm   |
| Weight             | 730 g                   | 745 g    |
|                    |                         |          |

|   | MP04P011 | MP04P012 |
|---|----------|----------|
| L | 162      | 217      |
| Н | 106      | 120      |
|   |          |          |

## Dimensions in mm / illustrations NOT in scale

Giovenzana International B.V. reserves the right to change the features and data shown in this document at any time and without notice. This document cannot therefore be considered a contract with third parties.