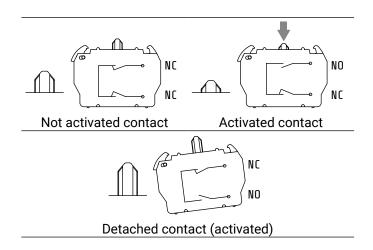

### NO-NC-NO self monitored contact

| Rated insulation voltage [Ui] | 690 V           |  |
|-------------------------------|-----------------|--|
| Frequency                     | 50-60 Hz        |  |
| Direct current AC15           | 4 A - 400 V     |  |
| Alternate current DC13        | 0.25 A - 220 V  |  |
| Minimum constant current      | t 1 mA @ 5 V dc |  |
|                               | 1 mA @ 24 V dc  |  |