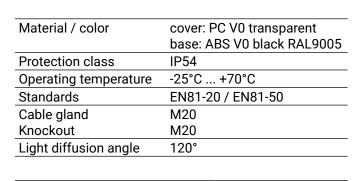

## **Specifications**

| 1 contact block NC (spring contacts) |  |            |  |
|--------------------------------------|--|------------|--|
| Rated insulation voltage             |  | 690 V *    |  |
| Rated impulse withstand voltage Uimp |  | 4 kV *     |  |
| Frequency                            |  | 50/60 Hz * |  |
| Rated thermal current                |  | 16 A *     |  |
| Rated operating current              |  | 10 A       |  |
| Marking C € ∰ ∰ [∏ (                 |  |            |  |

<sup>\*</sup> IMQ approved values

| 1 LED lamp (spring contacts) |                  |  |
|------------------------------|------------------|--|
| Power supply                 | AC/DC 24 V       |  |
| Marking                      | ( € ∰ ∰ ∭ c(h)us |  |

| Electronic PCB |       |           |
|----------------|-------|-----------|
| LED color      | fixed | white     |
| Rated voltage  |       | 12/24 VDC |

| Socket (France CEE - Type E) |         |
|------------------------------|---------|
| Protection class             | IP54    |
| Electrical characteristics   | 250 V   |
|                              | 16 A    |
| Standards                    | IEC 309 |
| Marking                      | CE      |
|                              |         |