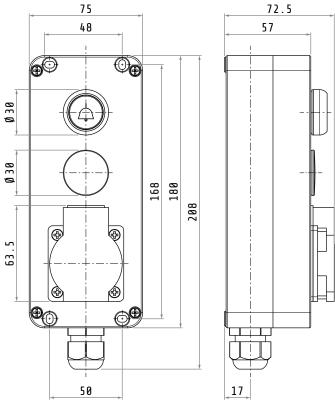

|  |            |  |

<sup>\*</sup> IMQ approved values

| 1 LED lamp (spring contacts) |                  |  |
|------------------------------|------------------|--|
| Power supply                 | AC/DC 24 V       |  |
| Marking                      | ( € ∰ ∰ ∭ c(h)us |  |

| Electronic PCB |       |           |
|----------------|-------|-----------|
| LED color      | fixed | white     |
| Rated voltage  |       | 12/24 VDC |

| Socket (France CEE - Type E) |         |
|------------------------------|---------|
| Protection class             | IP54    |
| Electrical characteristics   | 250 V   |
|                              | 16 A    |
| Standards                    | IEC 309 |
| Marking                      | CE      |
|                              |         |

## 75



Dimensions in mm / illustrations NOT in scale