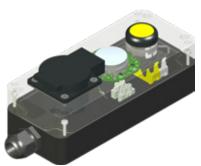

## STATION WITH ALARM YELLOW BUTTON, WHITE LED AND FR SOCKET

## **Specifications**

| 1 contact block NC (spring contacts) |  |            |  |
|--------------------------------------|--|------------|--|
| Rated insulation voltage             |  | 690 V *    |  |
| Rated impulse withstand voltage Uimp |  | 4 kV *     |  |
| Frequency                            |  | 50/60 Hz * |  |
| Rated thermal current                |  | 16 A *     |  |
| Rated operating current              |  | 10 A       |  |
| Marking C € ∰ ∰ [∏ (                 |  |            |  |

| Electronic PCB |       |           |
|----------------|-------|-----------|
| LED color      | fixed | white     |
| Rated voltage  |       | 12/24 VDC |

| Socket (France CEE - Type E) |         |
|------------------------------|---------|
| Protection class             | IP54    |
| Electrical characteristics   | 250 V   |
|                              | 16 A    |
| Standards                    | IEC 309 |
| Marking                      | CE      |
|                              |         |