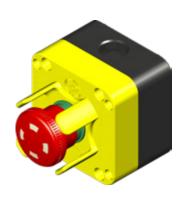

## GM01P4SP

## **EMERGENCY STATION WITH PUSH BUTTON Ø 40 MM PUSH-PULL VISION WITH PROTECTION**

| 1 NC contact block (spring contacts) |                               |      |            |
|--------------------------------------|-------------------------------|------|------------|
| 1 NO contact block (spring contacts) |                               |      |            |
| Rated insulatio                      | n voltage                     | Ui   | 690 V *    |
| Rated impulse withstand voltage Uimp |                               |      | 4 kV *     |
| Frequency                            |                               |      | 50/60 Hz * |
| Rated thermal current                |                               | lth  | 16 A *     |
| Rated operating                      | g current                     | Ithe | 10 A       |
| Marking                              | g CE, IMQ, RINA, EAC, CCC, UL |      |            |
|                                      |                               |      |            |