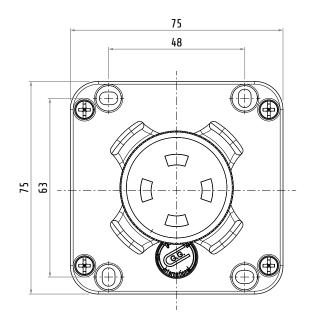

<sup>\*</sup> IMQ approved values

Dimensions in mm / Illustrations NOT in scale