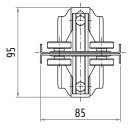

## **TROLLEY FOR FLAT CABLE**

| Material  | body      | galvanized steel      |
|-----------|-----------|-----------------------|
|           | hardware  | galvanized steel      |
|           | rollers   | covered ball bearings |
|           | separator | thermoplastic         |
| Weight    |           | ~310 g                |
| Saddle    |           | 68 mm                 |
| Excursion |           | 30 mm                 |

## Dimensions in mm / illustrations NOT in scale

Giovenzana International B.V. reserves the right to change the features and data shown in this document at any time and without notice. This document cannot therefore be considered a contract with third parties.