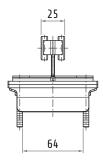

## **TROLLEY FOR FLAT CABLE**

| Material  | body      | galvanized steel      |
|-----------|-----------|-----------------------|
|           | hardware  | galvanized steel      |
|           | rollers   | covered ball bearings |
|           | separator | thermoplastic         |
| Weight    |           | ~310 g                |
| Saddle    |           | 68 mm                 |
| Excursion |           | 30 mm                 |

## Dimensions in mm / illustrations NOT in scale

Giovenzana International B.V. reserves the right to change the features and data shown in this document at any time and without notice. This document cannot therefore be considered a contract with third parties.