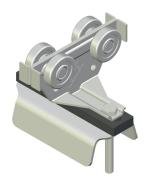

## 30607010

## **TROLLEY FOR FLAT CABLE**

| Material  | body      | galvanized steel      |
|-----------|-----------|-----------------------|
|           | hardware  | galvanized steel      |
|           | rollers   | covered ball bearings |
|           | separator | thermoplastic         |
| Weight    |           | ~310 g                |
| Saddle    |           | 68 mm                 |
| Excursion |           | 30 mm                 |