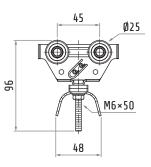

## **TROLLEY FOR FLAT CABLE**

| Material  | body      | galvanized steel      |
|-----------|-----------|-----------------------|
|           | hardware  | galvanized steel      |
|           | rollers   | covered ball bearings |
|           | separator | thermoplastic         |
| Weight    |           | ~310 g                |
| Saddle    |           | 68 mm                 |
| Excursion |           | 30 mm                 |

## Dimensions in mm / illustrations NOT in scale

Giovenzana International B.V. reserves the right to change the features and data shown in this document at any time and without notice. This document cannot therefore be considered a contract with third parties.